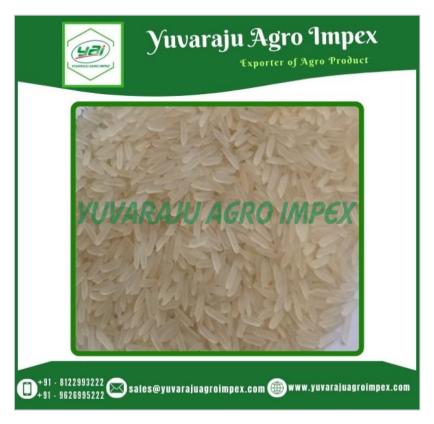

## PR-11 White Raw Rice Exporters In India

FOB Price: Pricing on Request

Min.Order Quantity: 1x20ft Container (22 to 26 MTS)

Supply Ability: 5x20'ft Container (22 to 25 MTS)

within a Week

Port of Loading: Mundra

### About:

PR-11 rice, also known as Parboiled Rice 11, is a premium variety cherished for its exceptional quality and versatility in culinary applications. Cultivated predominantly in the Indian subcontinent, PR-11 rice undergoes a meticulous parboiling process that sets it apart from other varieties.

This rice is characterized by its long, slender grains with a golden hue, which are a result of the parboiling method. During parboiling, the rice undergoes soaking, steaming, and drying before milling, which helps retain essential nutrients in the grains. As a result, PR-11 rice is renowned for its superior nutritional value, boasting higher levels of fiber, vitamins, and minerals compared to regular white rice.

# **Specification:**

Item
Type
Texture
Kind
Variety
Style
Drying Process
Cultivation Type
Color
Broken Ratio (%)
Max. Moisture (%)
Admixture (%)
Crop Year

Value
Rice
Soft
Non Basmati Rice
Long-Grain Rice
Dried
AD
Common
White
2%
14%
2%
Recent