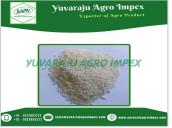

#### **Product Photo Gallery**

AJE AGRO IM

Packaging Details: 5kg , 10kg, 18kg, 20kg ,25kg ,50kg PP Bags or Non Woven Bags

Delivery Time: 7 to 10 Days

### **About:**

Seeraga Samba Rice, often called the "King of Rice," is a premium variety of short-grain rice that derives its name from its resemblance to cumin seeds (seeragam in Tamil). Native to Tamil Nadu, India, this rice is revered for its unparalleled aroma, delicate flavor, and unique texture, making it a staple in traditional South Indian cooking, particularly in dishes like biriyani.

Seeraga Samba is known for its small, oval-shaped grains that are uniform in size and slightly smaller than standard short-grain rice varieties. Its compact form ensures even cooking and flavor absorption. The grains are naturally pearly white with a subtle sheen, enhancing the visual appeal of the dishes it is used in. Seeraga Samba has a natural, earthy aroma that intensifies upon cooking, filling kitchens with a warm and inviting fragrance.