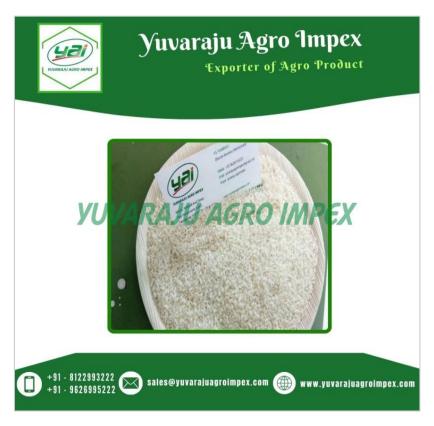

#### **Product Photo Gallery**

AJE AGRO IM

Packaging Details: 5kg , 10kg, 18kg, 20kg ,25kg ,50kg PP Bags or Non Woven Bags

Delivery Time: 7 to 10 Days

Seeraga Samba is known for its small, oval-shaped grains that are uniform in size and slightly smaller than standard short-grain rice varieties. Its compact form ensures even cooking and flavor absorption. The grains are naturally pearly white with a subtle sheen, enhancing the visual appeal of the dishes it is used in. Seeraga Samba has a natural, earthy aroma that intensifies upon cooking, filling kitchens with a warm and inviting fragrance.