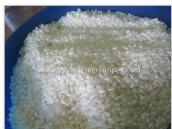

### **About:**

Idly rice, also known as parboiled rice or idli rice, is a specific type of rice that is commonly used to make idli, a traditional South Indian dish.Idly rice is a type of rice that has gone through a partial boiling process before milling. This process, known as parboiling, involves soaking the rice, steaming it, and then drying it before removing the outer husk.

Idly rice grains are typically shorter and plumper compared to regular white rice. They are often pearly white or slightly yellowish due to the parboiling process. The grains may have a somewhat translucent appearance when cooked, contributing to the soft and fluffy texture of idli.