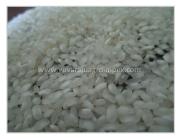

### **About:**

Idly rice, also known as parboiled rice or idli rice, is a specific type of rice that is commonly used to make idli, a traditional South Indian dish.Idly rice is a type of rice that has gone through a partial boiling process before milling. This process, known as parboiling, involves soaking the rice, steaming it, and then drying it before removing the outer husk.

Idly rice grains are typically shorter and plumper compared to regular white rice. They are often pearly white or slightly yellowish due to the parboiling process. The grains may have a somewhat translucent appearance when cooked, contributing to the soft and fluffy texture of idli.