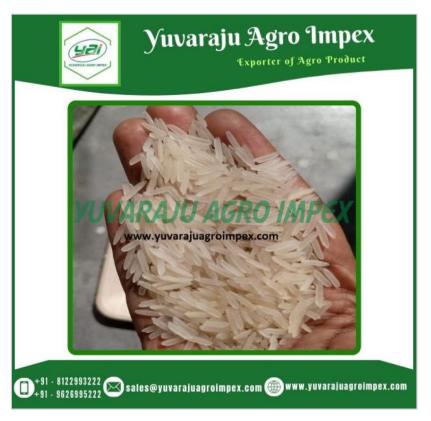

#### **Product Photo Gallery**

Packaging Details: 5kg , 10kg, 18kg, 20kg ,25kg ,50kg PP Bags or Non Woven Bags

Delivery Time: 7 to 10 Days

### **About:**

White 1121 Sella Rice is a premium variety of basmati rice that showcases long, slender grains with a pearly white appearance. With its distinct characteristics, this rice is highly regarded for its quality and culinary appeal. The grains of white 1121 Sella Rice retain their individuality even after cooking, maintaining a non-sticky and fluffy texture.

Its aroma is fragrant and enticing, creating an immersive dining experience. The flavor profile of white 1121 Sella Rice is delicately nutty and slightly sweet, enhancing the taste of a wide range of dishes. The parboiling process it undergoes ensures excellent cooking properties, with the grains exhibiting good elongation and expansion.

Whether used in biryanis, pulao, fried rice, or other recipes, white 1121 Sella Rice brings an elegant touch and visual appeal to every plate. Known for its versatility, long shelf life, and premium quality, this rice variety is favored by chefs, home cooks, and rice enthusiasts worldwide. Elevate your culinary creations with the pure elegance and exceptional attributes of white 1121 Sella Rice.