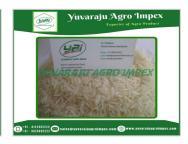

#### **Product Photo Gallery**

Packaging Details: 5kg , 10kg, 18kg, 20kg ,25kg ,50kg PP Bags or Non Woven Bags

Delivery Time: 7 to 10 Days

### **About:**

White 1121 Sella Rice is a premium variety of basmati rice that showcases long, slender grains with a pearly white appearance. With its distinct characteristics, this rice is highly regarded for its quality and culinary appeal. The grains of white 1121 Sella Rice retain their individuality even after cooking, maintaining a non-sticky and fluffy texture.

Its aroma is fragrant and enticing, creating an immersive dining experience. The flavor profile of white 1121 Sella Rice is delicately nutty and slightly sweet, enhancing the taste of a wide range of dishes. The parboiling process it undergoes ensures excellent cooking properties, with the grains exhibiting good elongation and expansion.

Whether used in biryanis, pulao, fried rice, or other recipes, white 1121 Sella Rice brings an elegant touch and visual appeal to every plate. Known for its versatility, long shelf life, and premium quality, this rice variety is favored by chefs, home cooks, and rice enthusiasts worldwide. Elevate your culinary creations with the pure elegance and exceptional attributes of white 1121 Sella Rice.