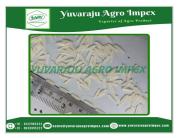

#### **Product Photo Gallery**

Packaging Details: 5kg , 10kg, 18kg, 20kg ,25kg ,50kg PP Bags or Non Woven Bags

Delivery Time: 7 to 10 Days

### **About:**

White 1121 Sella Rice is a premium variety of basmati rice that showcases long, slender grains with a pearly white appearance. With its distinct characteristics, this rice is highly regarded for its quality and culinary appeal. The grains of white 1121 Sella Rice retain their individuality even after cooking, maintaining a non-sticky and fluffy texture.

Its aroma is fragrant and enticing, creating an immersive dining experience. The flavor profile of white 1121 Sella Rice is delicately nutty and slightly sweet, enhancing the taste of a wide range of dishes. The parboiling process it undergoes ensures excellent cooking properties, with the grains exhibiting good elongation and expansion.

Whether used in biryanis, pulao, fried rice, or other recipes, white 1121 Sella Rice brings an elegant touch and visual appeal to every plate. Known for its versatility, long shelf life, and premium quality, this rice variety is favored by chefs, home cooks, and rice enthusiasts worldwide. Elevate your culinary creations with the pure elegance and exceptional attributes of white 1121 Sella Rice.