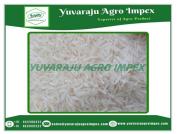

#### **Product Photo Gallery**

Packaging Details: 5kg , 10kg, 18kg, 20kg ,25kg ,50kg PP Bags or Non Woven Bags

Delivery Time: 7 to 10 Days

### **About:**

White 1121 Sella Rice is a premium variety of basmati rice that showcases long, slender grains with a pearly white appearance. With its distinct characteristics, this rice is highly regarded for its quality and culinary appeal. The grains of white 1121 Sella Rice retain their individuality even after cooking, maintaining a non-sticky and fluffy texture.

Its aroma is fragrant and enticing, creating an immersive dining experience. The flavor profile of white 1121 Sella Rice is delicately nutty and slightly sweet, enhancing the taste of a wide range of dishes. The parboiling process it undergoes ensures excellent cooking properties, with the grains exhibiting good elongation and expansion.

Whether used in biryanis, pulao, fried rice, or other recipes, white 1121 Sella Rice brings an elegant touch and visual appeal to every plate. Known for its versatility, long shelf life, and premium quality, this rice variety is favored by chefs, home cooks, and rice enthusiasts worldwide. Elevate your culinary creations with the pure elegance and exceptional attributes of white 1121 Sella Rice.