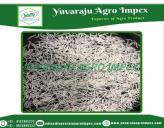

#### **Product Photo Gallery**

Packaging Details: 5kg , 10kg, 18kg, 20kg ,25kg ,50kg PP Bags or Non Woven Bags

Delivery Time: 7 to 10 Days

### **About:**

White 1121 Sella Rice is a premium variety of basmati rice that showcases long, slender grains with a pearly white appearance. With its distinct characteristics, this rice is highly regarded for its quality and culinary appeal. The grains of white 1121 Sella Rice retain their individuality even after cooking, maintaining a non-sticky and fluffy texture.

Its aroma is fragrant and enticing, creating an immersive dining experience. The flavor profile of white 1121 Sella Rice is delicately nutty and slightly sweet, enhancing the taste of a wide range of dishes. The parboiling process it undergoes ensures excellent cooking properties, with the grains exhibiting good elongation and expansion.

Whether used in biryanis, pulao, fried rice, or other recipes, white 1121 Sella Rice brings an elegant touch and visual appeal to every plate. Known for its versatility, long shelf life, and premium quality, this rice variety is favored by chefs, home cooks, and rice enthusiasts worldwide. Elevate your culinary creations with the pure elegance and exceptional attributes of white 1121 Sella Rice.