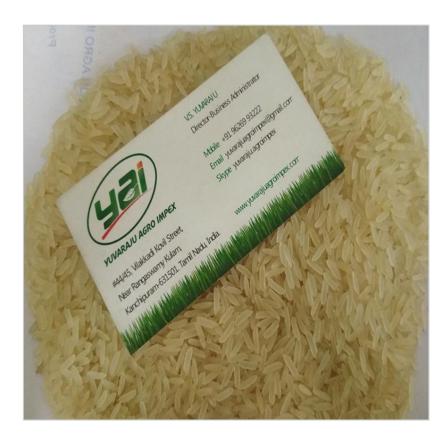

## **Product Photo Gallery**

## **Product Description**

White rice is milled rice that has had its husk, bran, and germ removed. This alters the flavor, texture and appearance of the rice and helps prevent spoilage and extend its storage life. The bran in brown rice contains significant dietary fiber and the germ contains many vitamins and minerals