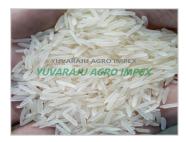

#### **Product Photo Gallery**

Packaging Details: 5kg , 10kg, 18kg, 20kg ,25kg ,50kg PP Bags or Non Woven Bags Delivery Time: 8 Days

### **About:**

Pusa White Sella Basmati Rice is a variety of rice that belongs to the Basmati rice family. Basmati rice is a long-grain rice known for its fragrant aroma and delicate flavor. Pusa White Sella Basmati Rice is a specific type of Basmati rice that has been parboiled (partially boiled) and then dried, resulting in a characteristic yellowish-white color.

# Specification:

| Value           |
|-----------------|
| Rice            |
| Soft            |
| Basmati Rice    |
| Long-Grain Rice |
| Dried           |
| AD              |
| Common          |
|                 |

| Color             | White                          |
|-------------------|--------------------------------|
| Broken Ratio (%)  | 2%                             |
| Max. Moisture (%) | 14%                            |
| Admixture (%)     | 2%                             |
| Crop Year         | Recent                         |
| Place of Origin   | India                          |
|                   | Haryana                        |
| Brand Name        | YAI or Customer Wish           |
| Model Number      | PWSBR-001                      |
| Quality           | Premium Product                |
| Туре              | Long grain                     |
| Product Type      | Basmati                        |
| Whatsapp          | +91 9626993222, +91 8122993222 |
| Form              | Solid                          |
| Shape             | Long Shape                     |