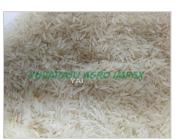

#### **Product Photo Gallery**

Packaging Details: 5kg , 10kg, 18kg, 20kg ,25kg ,50kg PP Bags or Non Woven Bags Delivery Time: 8 Days

### **About:**

Pusa White Sella Basmati Rice is a variety of rice that belongs to the Basmati rice family. Basmati rice is a long-grain rice known for its fragrant aroma and delicate flavor. Pusa White Sella Basmati Rice is a specific type of Basmati rice that has been parboiled (partially boiled) and then dried, resulting in a characteristic yellowish-white color.

Pusa White Sella Basmati Rice is popularly used in various Indian and Middle Eastern dishes, especially in biryanis, pilafs, and other rice-based dishes. Its long grains and aromatic flavor make it a preferred choice for special occasions and festive meals.t's important to note that the Pusa variety of Basmati rice is named after the agricultural research institute in India where it was developed, the Indian Agricultural Research Institute (IARI) in Pusa, Bihar. Pusa Basmati rice varieties are known for their quality and are widely cultivated in India and exported to various countries around the world.