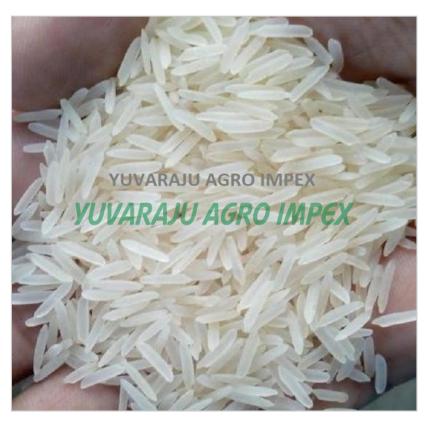

#### **Product Photo Gallery**

Packaging Details: 5kg , 10kg, 18kg, 20kg ,25kg ,50kg PP Bags or Non Woven Bags Delivery Time: 8 Days

### **About:**

Pusa White Sella Basmati Rice is a variety of rice that belongs to the Basmati rice family. Basmati rice is a long-grain rice known for its fragrant aroma and delicate flavor. Pusa White Sella Basmati Rice is a specific type of Basmati rice that has been parboiled (partially boiled) and then dried, resulting in a characteristic yellowish-white color.

# Specification:

| Value           |
|-----------------|
| Rice            |
| Soft            |
| Basmati Rice    |
| Long-Grain Rice |
| Dried           |
| AD              |
| Common          |
|                 |

| Color             | White                          |
|-------------------|--------------------------------|
| Broken Ratio (%)  | 2%                             |
| Max. Moisture (%) | 14%                            |
| Admixture (%)     | 2%                             |
| Crop Year         | Recent                         |
| Place of Origin   | India                          |
|                   | Haryana                        |
| Brand Name        | YAI or Customer Wish           |
| Model Number      | PWSBR-001                      |
| Quality           | Premium Product                |
| Туре              | Long grain                     |
| Product Type      | Basmati                        |
| Whatsapp          | +91 9626993222, +91 8122993222 |
| Form              | Solid                          |
| Shape             | Long Shape                     |