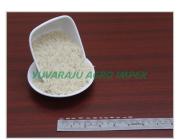

#### **Product Photo Gallery**

Packaging Details: 5kg , 10kg, 18kg, 20kg ,25kg ,50kg PP Bags or Non Woven Bags Delivery Time: 8 Days

# Specification:

| Value           |
|-----------------|
| Rice            |
| Soft            |
| Basmati Rice    |
| Long-Grain Rice |
| Dried           |
| AD              |
| Common          |
|                 |

| Color             | White                          |
|-------------------|--------------------------------|
| Broken Ratio (%)  | 2%                             |
| Max. Moisture (%) | 14%                            |
| Admixture (%)     | 2%                             |
| Crop Year         | Recent                         |
| Place of Origin   | India                          |
|                   | Haryana                        |
| Brand Name        | YAI or Customer Wish           |
| Model Number      | PWSBR-001                      |
| Quality           | Premium Product                |
| Туре              | Long grain                     |
| Product Type      | Basmati                        |
| Whatsapp          | +91 9626993222, +91 8122993222 |
| Form              | Solid                          |
| Shape             | Long Shape                     |