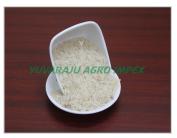

#### **Product Photo Gallery**

Packaging Details: 5kg , 10kg, 18kg, 20kg ,25kg ,50kg PP Bags or Non Woven Bags Delivery Time: 8 Days

# Specification:

| Value           |
|-----------------|
| Rice            |
| Soft            |
| Basmati Rice    |
| Long-Grain Rice |
| Dried           |
| AD              |
| Common          |
|                 |

| Color             | White                          |
|-------------------|--------------------------------|
| Broken Ratio (%)  | 2%                             |
| Max. Moisture (%) | 14%                            |
| Admixture (%)     | 2%                             |
| Crop Year         | Recent                         |
| Place of Origin   | India                          |
|                   | Haryana                        |
| Brand Name        | YAI or Customer Wish           |
| Model Number      | PWSBR-001                      |
| Quality           | Premium Product                |
| Туре              | Long grain                     |
| Product Type      | Basmati                        |
| Whatsapp          | +91 9626993222, +91 8122993222 |
| Form              | Solid                          |
| Shape             | Long Shape                     |