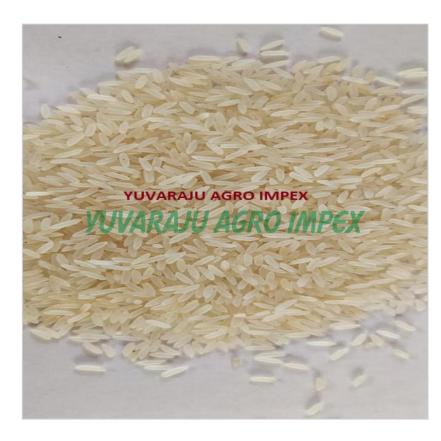

## One of the Tamil Nadu popular Rice of Ponni Boiled Rice Paddy Rice Exporters/Manufactures/Suppliers from India

FOB Price: Pricing on Request

Min.Order Quantity: 1 x 20 FCL (22 to 26 tons)

Supply Ability: 100 tons per week

Port of Loading: Chennai, Krishnapatnam

Payment Terms: T/T (30 % Advance Rest 70 % Scan

copy of BL)

Product Type: Grain

Style: Dried

Size: 4 - 5mm+

Grade: A

Certification: APEDA, PHYTO, FSSAI

Weight: 5kg, 10kg, 18kg, 20kg, 25kg, 50kg PP Bags

or Non Woven Bags or Gunny Bags

Place Origin: India

Brand Name: YAI (Or) Customer Wish

Model Number: PNBR-001

Color: Half - White