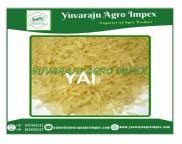

#### About:

PR-11 Golden Sella Rice, esteemed for its lustrous appearance and exquisite taste, is a premium variety highly favored in culinary realms across the globe. Sourced from the finest harvests and meticulously processed, this long-grain rice variety undergoes a unique parboiling technique, retaining the golden hue of its grains.

Each grain of PR-11 Golden Sella Rice is infused with a rich nutty flavor and a delicate aroma, characteristic of its parboiled nature. Through the parboiling process, the rice grains are enriched with essential nutrients, making it a wholesome choice for everyday consumption.