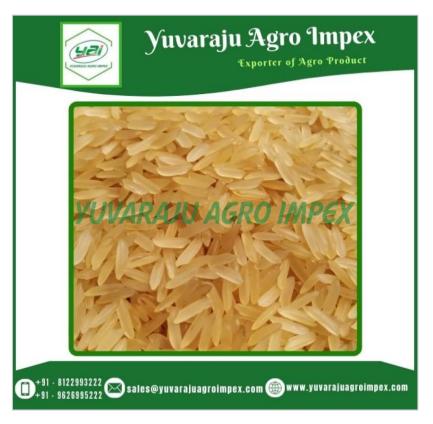

#### Natural Polished PR-11/14 Golden Sella Rice Exporters in India

FOB Price: Pricing on Request

Min.Order Quantity: 1x20ft Container (22 to 26 MTS)

Supply Ability: 5x20'ft Container (22 to 25 MTS)

within a Week

#### About:

PR-11 Golden Sella Rice, esteemed for its lustrous appearance and exquisite taste, is a premium variety highly favored in culinary realms across the globe. Sourced from the finest harvests and meticulously processed, this long-grain rice variety undergoes a unique parboiling technique, retaining the golden hue of its grains.

Each grain of PR-11 Golden Sella Rice is infused with a rich nutty flavor and a delicate aroma, characteristic of its parboiled nature. Through the parboiling process, the rice grains are enriched with essential nutrients, making it a wholesome choice for everyday consumption.