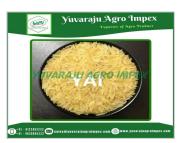

#### About:

PR-11 Golden Sella Rice, esteemed for its lustrous appearance and exquisite taste, is a premium variety highly favored in culinary realms across the globe. Sourced from the finest harvests and meticulously processed, this long-grain rice variety undergoes a unique parboiling technique, retaining the golden hue of its grains.

Each grain of PR-11 Golden Sella Rice is infused with a rich nutty flavor and a delicate aroma, characteristic of its parboiled nature. Through the parboiling process, the rice grains are enriched with essential nutrients, making it a wholesome choice for everyday consumption.